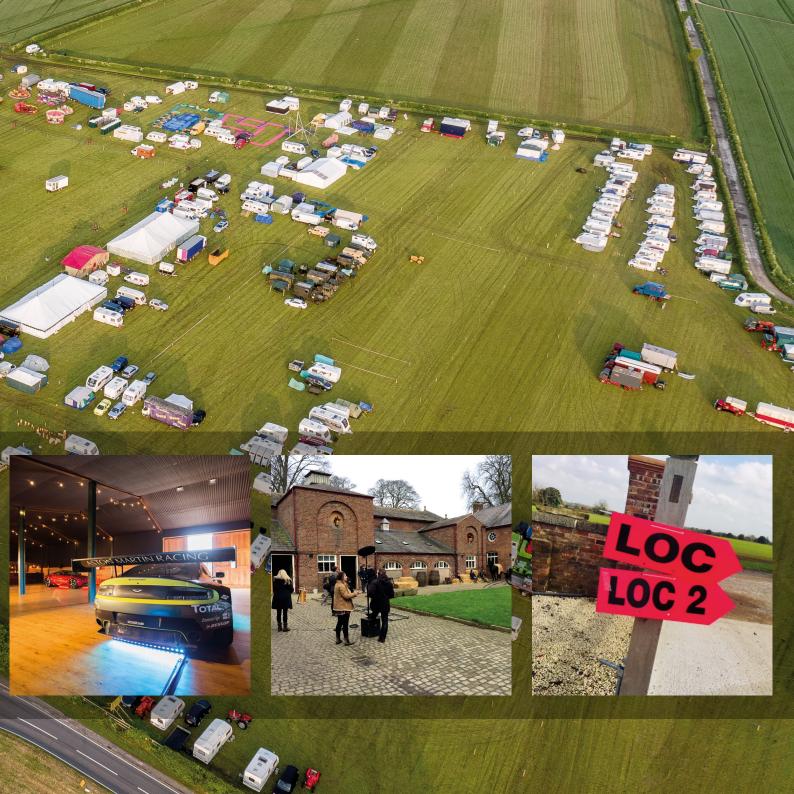

## THE STUDIOS

Just 30 minutes from Media City, set in the rural idyll of Ashley are Tatton Studios, our studio complex. Sitting pretty next to Ashley Hall, you'll find us towards the north of the Estate. And if you fancy playing Lord and Lady then the Hall is available as a particularly grand production office. Previous tenants include the BBC and Oliver Cromwell.

On site you will find...

- 3 Build spaces (7900 sq ft // 8400 sq ft // 3300 sq ft)
- Prop store/workshop (4000 sq ft)
- Green screen (52ft (w) x 20ft (l) x 20ft (h))
- Production offices/Green Rooms
- Unit base hardstanding/parking (60m x 55m)
- 4 Exterior build spaces/parking/showgrounds (16-26 acres per space)

## BACKLOT

It's the little things that count. Tatton Studios is not just it's studios. Oh no. There's a whole host of nooks and crannies, hidden gems and the occasional field that we'll let you blow up. Within the same gated site as the studio complex, you will find...

- Walled garden
- Four showgrounds (16-26 acres each)
- Woodland
- Rookery
- Outbuildings
- Houses
- Orchard
- Private roads