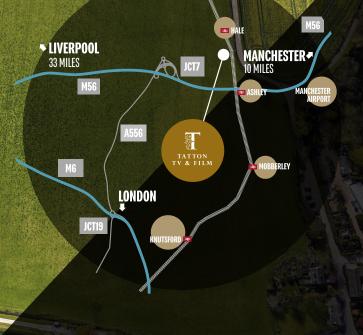

## THE STUDIOS

Just 30 minutes from Media City, set in the rural idyll of Ashley are Tatton Studios, our studio complex. Sitting pretty next to Ashley Hall, you'll find us towards the north of the Estate. And if you fancy playing Lord and Lady then the Hall is available as a particularly grand production office. Previous tenants include the BBC and Oliver Cromwell.

## CONTACT US

If you've got a brief or just fancy a look around, please get in touch. We'd love to show you what you can create here!

- A: North Range, Tatton Studios, Ashley Hall, Ashley Road, Altrincham, WA14 3QA
- C: Lat: 53.360370 Long: -2.347160