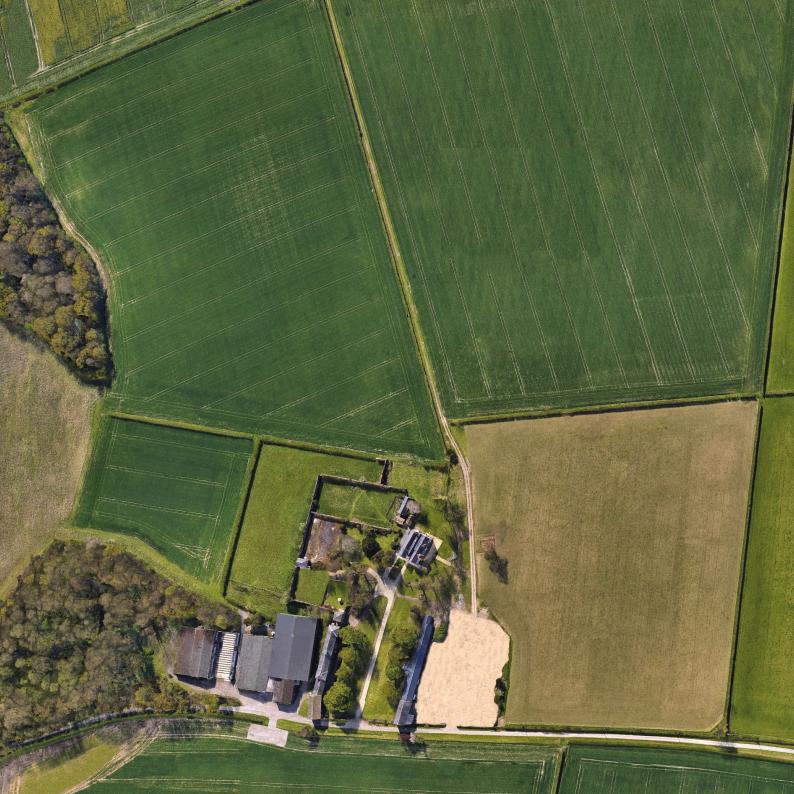

## THE STUDIOS

Just 30 minutes from Media City, set in the rural idyll of Ashley are Tatton Studios, our studio complex. Sitting pretty next to Ashley Hall, you'll find us towards the north of the Estate. And if you fancy playing Lord and Lady then the Hall is available as a particularly grand production office. Previous tenants include the BBC and Oliver Cromwell.

# 5 LOCATIONS

A house for a Mayor. A bolthole for fugitives. The home of a Shelby. The trenches of The Somme. A kidnapper's farmyard hideaway. We've been them all.

Com

With over 5000 acres, 660 properties and a growing portfolio of third party locations, when we receive a brief we nearly always have the perfect spot. Warehouses to woodland, farms to stately homes. Stables and much, much more.