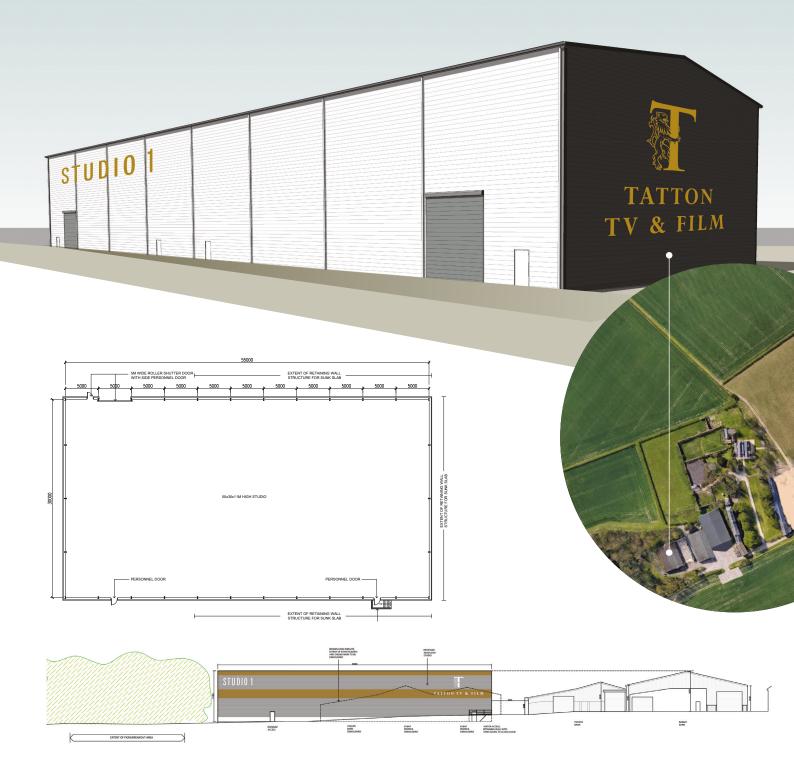

## THE STUDIOS

Just 30 minutes from Media City, set in the rural idyll of Ashley are Tatton Studios, our studio complex. Sitting pretty next to Ashley Hall, you'll find us towards the north of the Estate. And if you fancy playing Lord and Lady then the Hall is available as a particularly grand production office. Previous tenants include the BBC and Oliver Cromwell.

On site you will find...

- 3 Build spaces (7900 sq ft // 8400 sq ft // 3300 sq ft)
- Prop store/workshop (4000 sq ft)
- Green screen (52ft (w) x 20ft (l) x 20ft (h))
- Production offices/Green Rooms
- Unit base hardstanding/parking (60m x 55m)
- 4 Exterior build spaces/parking/showgrounds (16-26 acres per space)

Due to go to planning in 2022 are two new sound studios (4 & 5).

Most recently the home to Tiger Aspect, Sky, CBBC and Fox Searchlight, Tatton Studios offers a picturesque hub from which to base productions big and small, within easy reach from world renowned production hubs.