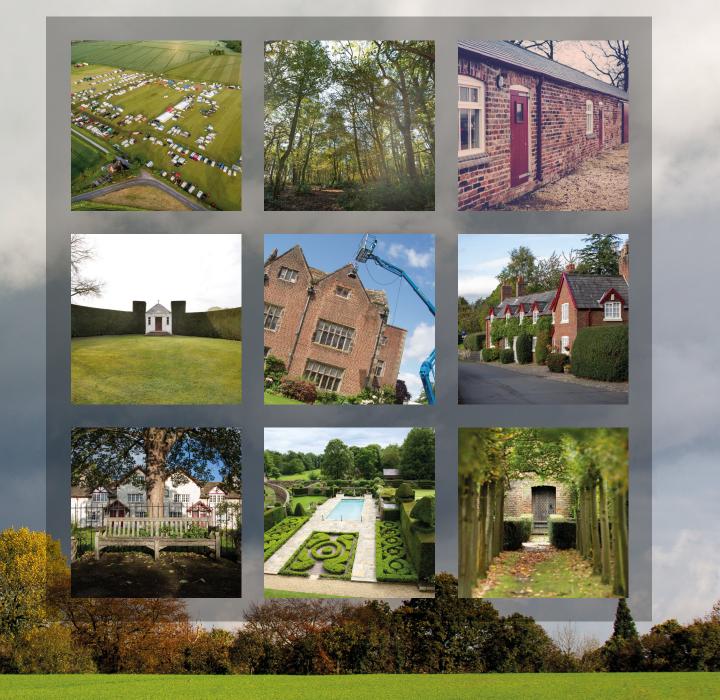

## BACKLOT

It's the little things that count. Tatton Studios is not just it's studios. Oh no. There's a whole host of nooks and crannies, hidden gems and the occasional field that we'll let you blow up. Within the same gated site as the studio complex, you will find...

- Walled garden
- Four showgrounds (16-26 acres each)
- Woodland
- Rookery
- Outbuildings
- Houses
- Orchard
- Private roads

# 5 LOCATIONS

A house for a Mayor. A bolthole for fugitives. The home of a Shelby. The trenches of The Somme. A kidnapper's farmyard hideaway. We've been them all.

Com

With over 5000 acres, 660 properties and a growing portfolio of third party locations, when we receive a brief we nearly always have the perfect spot. Warehouses to woodland, farms to stately homes. Stables and much, much more.